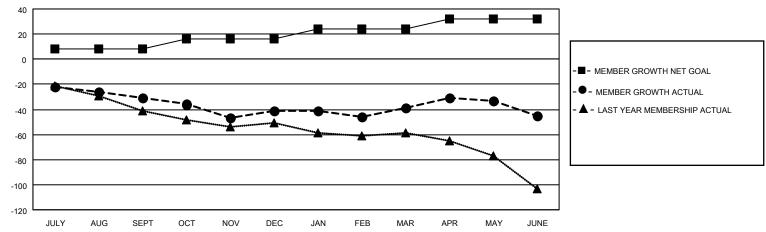

## District 19 E

Results as of: 6/30/2022

| Clubs                 |               |           |               | Members               |                        |                         |                                                    |
|-----------------------|---------------|-----------|---------------|-----------------------|------------------------|-------------------------|----------------------------------------------------|
| RESULTS FOR 2021-2022 |               |           |               | RESULTS FOR 2021-2022 |                        |                         |                                                    |
| QUARTER               | NEW CLUB GOAL | NEW CLUBS | DROPPED CLUBS | QUARTER MEME          | BER GROWTH NET<br>GOAL | MEMBER GROWTH<br>ACTUAL | DROPPED<br>MEMBERS ACTUAL<br>(including transfers) |
| JULY/AUG/SEPT         | 1             | 0         | 0             | JULY/AUG/SEPT         | 8                      | 22                      | 45                                                 |
| OCT/NOV/DEC           | 0             | 0         | 1             | OCT/NOV/DEC           | 8                      | 26                      | 31                                                 |
| JAN/FEB/MAR           | 0             | 0         | 0             | JAN/FEB/MAR           | 8                      | 32                      | 27                                                 |
| APR/MAY/JUNE          | 0             | 0         | 0             | APR/MAY/JUNE          | 8                      | 44                      | 48                                                 |

#### GOALS AND ACTUAL MEMBERS CUMULATIVE

| DROPPED CLUBS: 1 |     | 29 CLUBS OF 46 ADDED 1 OR<br>MORE NEW MEMBERS | GENDER DISTRIBUTION       |              |  |
|------------------|-----|-----------------------------------------------|---------------------------|--------------|--|
|                  |     | WORE NEW MEMBERS                              | MALE                      | 704 (62.36%) |  |
|                  |     |                                               | FEMALE                    | 425 (37.64%) |  |
| DROPPED MEMBERS  |     |                                               | NON BINARY                | 0 (0.00%)    |  |
|                  |     |                                               | PREFER NOT TO ANSWER      | 0 (0.00%)    |  |
| DECEASED         | 24  |                                               |                           | ,            |  |
| CLUB CANCELLED   | 1   | CLICK HERE FOR CUMULATIVE                     | TOTAL FAMILY UNIT MEMBERS | 332          |  |
| OTHER            | 126 | MEMBERSHIP DATA                               |                           |              |  |
| TOTAL            | 151 |                                               | FAMILY MEMBERS PAYING HAI | F DUES 167   |  |
|                  |     |                                               |                           |              |  |